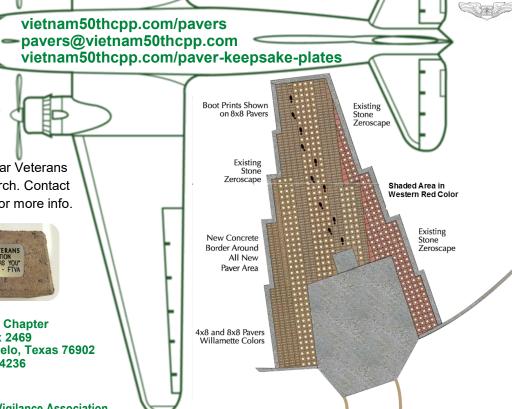

The pavers have been installed in a special design. Each paver has an indentation matching the shape of the bronze plate.

The engraved plates will be glued into the pavers

with an industrial-grade adhesive. The intent Is to dedicate all new engraved plates in a ceremony at the

### GOODFELLOW AIR FORCE BASE WING HEADQUARTERS

A Vietnam War replica EC-47 "Electric Goon" was dedicated in front of the Norma Brown building on Oct. 28, 2005. It sits in tribute to the intelligence, surveillance and reconnaissance mission that has been the Goodfellow training focus since 1958. The EC-47 Airborne Radio Direction Finding History Exhibit was opened inside the Norma Brown building on July 25, 2014. The 988-paver design was dedicated and memorialized as the Weyandt-Eddy Memorial Plaza on March 25, 2022.

Weyandt - Eddy EC-47 Memorial Plaza

Heritage Chapter Freedom Through Vigilance Association March 25, 20

It is envisioned that this plaza will be a place to honor living and deceased veterans from all the branches of the military and periods of service. It will be available as a setting for special ceremonies as well as a sanctuary for quiet reflection. Engraved replica "Keepsake" plates made from metallic colored ABS plastic material are now available for a small fee when ordered with a memorial plaza bronze plate. A San Angelo company engraves them using the same information provided in individual inscription orders. Each Keepsake plate is then handled separately from the bronze plate program. See the order form for pavers and Keepsake plates inside this brochure.