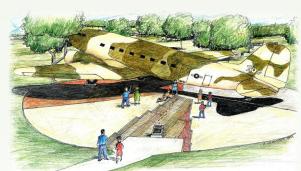

### GOODFELLOW AIR FORCE BASE WING HEADQUARTERS

A Vietnam War replica EC-47 "Electric Goon" was dedicated in front of the Norma Brown building on Oct. 28, 2005. It sits in tribute to the intelligence, surveillance and reconnaissance mission that has been the Goodfellow training focus since 1958. The EC-47 Airborne Radio Direction Finding History Exhibit was opened inside the Norma Brown building on July 25, 2014. The 988-paver design was dedicated and memorialized as the Weyandt-Eddy Memorial Plaza on March 25, 2022.

Weyandt - Eddy EC-47 Memorial Plaza

Heritage Chapter Freedom Through Vigilance Association March 25, 20

It is envisioned that this plaza will be a place to honor living and deceased veterans from all the branches of the military and periods of service. It will be available as a setting for special ceremonies as well as a sanctuary for quiet reflection. Engraved replica "Keepsake" plates made from metallic colored ABS plastic material are now available for a small fee when ordered with a memorial plaza bronze plate. A San Angelo company engraves them using the same information provided in individual inscription orders. Each Keepsake plate is then handled separately from the bronze plate program. See the order form for pavers and Keepsake plates inside this brochure.