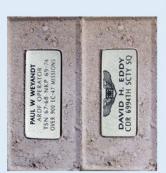

### 4 X 8 Inch Paver

## with 1% X 4% Inch Engraved Bronze Plate

Willamette Color Paver

Up to 4 lines of text with 24 characters/spaces per line

**OR** Aircrew wings (only) and 2 lines of text Name line will be engraved in bold font

https://www.vietnam50thcpp.com/photoGalleries/index/engraved-paver-emblem-catalog If used, print the aircrew wings catalog ID (e.g., \$AUSAFNW) in the top 2 rows of boxes PRINT INSCRIPTION CLEARLY IN THE BOXES BELOW