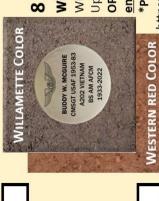

## 8 X 8 Inch Paver

# with 41/4 Inch Round Engraved Bronze Plate

Willamette or Western Red Colors. Check the box of choice on the left Up to 7 lines of text (9/15/18/18/18/15/9 characters/spaces per line)

OR an emblem and lines of text. Wings emblems use the space of 2 lines of text. All other emblems use the space of 3 lines of text. Name line will be engraved in bold font. \*Print the selected emblem catalog ID (e.g., \$AUSAFSS or \$AEW) in consecutive rows of boxes. https://www.vietnam50thcpp.com/photoGalleries/index/engraved-paver-emblem-catalog If you don't find an emblem to use in the online catalog, please include a print or description of your emblem with this order form. We will for additional assistance.

| or sn                                                                                            | 00 0                                         | MSGT G<br>"X2" OI<br>"GAFE |  |  |
|--------------------------------------------------------------------------------------------------|----------------------------------------------|----------------------------|--|--|
| Contract you to cool unlate the final enforcing laping before infallang your older. Enfall us to | PRINT INSCRIPTION CLEARLY IN THE BOXES BELOW |                            |  |  |

|    | 1= | -  |   |  |
|----|----|----|---|--|
| 1  | 1  | 1: | 1 |  |
| 14 | 1. | 31 | 1 |  |
| 1. | 1  | 21 | 1 |  |

\$AEW \$AEW BUDDY W. MCGUIR CMSGT USAF 1953-6 A202 VIETNAM BS AM AFCM 1933-2022

| \$15 | uld like a<br>keepsake"<br>this orde   |  |
|------|----------------------------------------|--|
|      | Yes, I wor<br>replica "K<br>plate with |  |