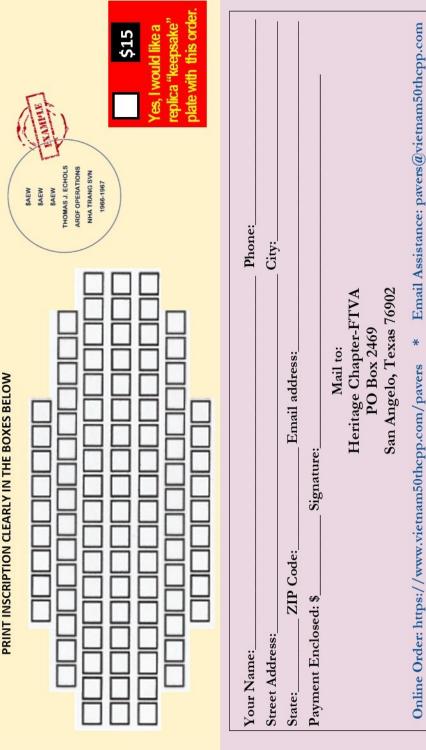

If used, print the aircrew wings catalog ID (e.g., \$AUSAFNW) in the top 2 rows of boxes

https://www.vietnam50thcpp.com/photoGalleries/index/engraved-paver-emblem-catalog PRINT INSCRIPTION CLEARLY IN THE BOXES BELOW

plate with this order.

replica "keepsake

would like a

Ľ

\$15

OR any emblem and up to 4 lines of text. Standard emblems use the space of 3 lines of text Willamette or Western Red Colors. Check the box of choice on the left Up to 7 lines of text (9/15/18/18/18/15/9 characters/spaces per line) with 4¼ Inch Round Engraved Bronze Plate

8 X 8 Inch Paver

**NILLAMETTE COLOR** 

RDE OPERATIONS 1 TRANG SI 1966-1967

9

https://www.vietnam50thcpp.com/photoGalleries/index/engraved-paver-emblem-catalog \*Print the selected emblem catalog ID (e.g., \$AEW) in 3 consecutive rows of boxes Name line will be engraved in bold font

WESTERN RED COLOR

If you don't find an emblem to use in the online catalog, please attach a print or description of your emblem to this order form. We will

contact you to coordinate the final emblem graphic before finalizing your order. Email us for additional assistance **PRINT INSCRIPTION CLEARLY IN THE BOXES BELOW** 