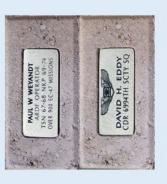

#### **INSCRIPTIONS**

Inscriptions may be as simple as the veteran's name, branch and dates of service on the four-line rectangle bronze plate - to adding a meaningful service emblem and service-related details on the larger seven-line round bronze plate. All inscriptions should be respectful. The Heritage Chapter will review all submissions before sending them to the engraver.

# with 1% X 4¾ Inch Engraved Bronze Plate

Willamette Color Paver

Up to 4 lines of text with 24 characters/spaces per line **OR** Aircrew wings (only) and 2 lines of text Name line will be engraved in bold font