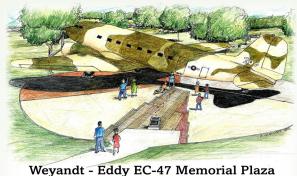

### WEYANDT-EDDY MEMORIAL PLAZA **GOODFELLOW AIR FORCE BASE WING HEADQUARTERS**

A Vietnam War replica EC-47 "Electric Goon" was dedicated in front of the Norma Brown building on Oct. 28, 2005. It sits in tribute to the intelligence, surveillance and reconnaissance mission that has been the Goodfellow training focus since 1958. The EC-47 Airborne Radio Direction Finding History Exhibit was opened inside the Norma Brown building on July 25, 2014. The 988-paver design was dedicated and memorialized as the Weyandt-Eddy Memorial Plaza on March 25, 2022.

Heritage Chapter Freedom Through Vigilance Association March 25, 2022

It is envisioned that this plaza will be a place to honor living and deceased veterans from all the branches of the military and periods of service. It will be available as a setting for special ceremonies as well as a sanctuary for quiet reflection. Engraved replica "keepsake" plates made from metallic colored abs plastic name tag material are now available for a small fee when ordered with a memorial plaza bronze plate. A San Angelo company engraves them using the same information provided in individual inscription orders. Each plate is handled separately from the bronze plate program. See the order form inside this brochure.