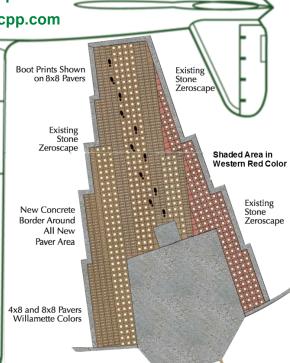

The pavers will be pre-installed in the layout design. Each paver has an indention matching the shape of the bronze plate.
The engraved plates will be glued into the pavers with an vietnam pavers

industrial-grade
adhesive to prepare
them for a dedication
event at the plaza on
Vietnam War Veterans
Day each year in March.
Please contact us for more
Information about this program.

## 8 X 8 Inch Paver with 41/4 Inch Engraved Bronze

Willamette or Western Red Colors Maximum 7 lines Maximum characters/spaces per line:

Line 1: 9 characters Line 2: 15 characters Line 3: 18 characters Line 4: 18 characters Line 5: 18 characters Line 6: 15 characters