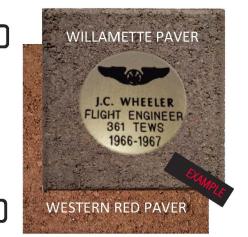

## 8 X 8 Inch Paver with 41/4 Inch Engraved Bronze

Willamette or Western Red Colors Maximum 7 lines Maximum characters/spaces per line:

Line 1: 9 characters Line 2: 15 characters Line 3: 18 characters Line 4: 18 characters Line 5: 18 characters Line 6: 15 characters

Line 7: 9 characters

Add an emblem from the website **Emblem Catalog** at no charge. Emblems take the space of 3 consecutive lines of text.

Enter the emblem catalog ID number here.

PRINT INSCRIPTION TEXT CLEARLY USE 'EMB' IN 3 LINES FOR EMBLEM