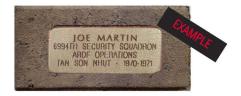

## 8 X 8 Inch Paver with 41/4 Inch Engraved Bronze

Willamette or Western Red Colors Maximum 7 lines Maximum characters/spaces per line:

Line 1: 9 characters Line 2: 15 characters Line 3: 18 characters Line 4: 18 characters Line 5: 18 characters Line 6: 15 characters

Line 7: 9 characters

Add an emblem from the website **Emblem Catalog** at no charge. Emblems take the space of 3 consecutive lines of text.

Enter the emblem catalog ID number here.

PRINT INSCRIPTION TEXT CLEARLY USE 'EMB' IN 3 LINES FOR EMBLEM