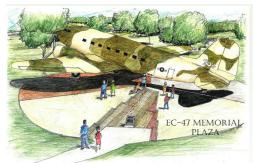

# EC-47 MEMORIAL PLAZA GOODFELLOW AIR FORCE BASE WING HEADQUARTERS

A Vietnam War replica EC-47 "Electric Goon" was dedicated in front of the Norma Brown building on Oct. 28, 2005. This static display aircraft was put in place as a tribute to the intelligence, surveillance and reconnaissance mission that has been the Goodfellow training focus since 1958. The EC-47 ARDF (Airborne Radio Direction Finding) History Exhibit was opened inside the building on July 25, 2014.

Nearly 1,000 pavers with bronze engraving plates are available to honor veterans of all services and dates of service. It is envisioned that this memorial plaza will be a place where living and deceased veterans from all branches of the military can be honored and remembered. The plaza will be the setting for special ceremonies as well as a sanctuary for quiet reflection.